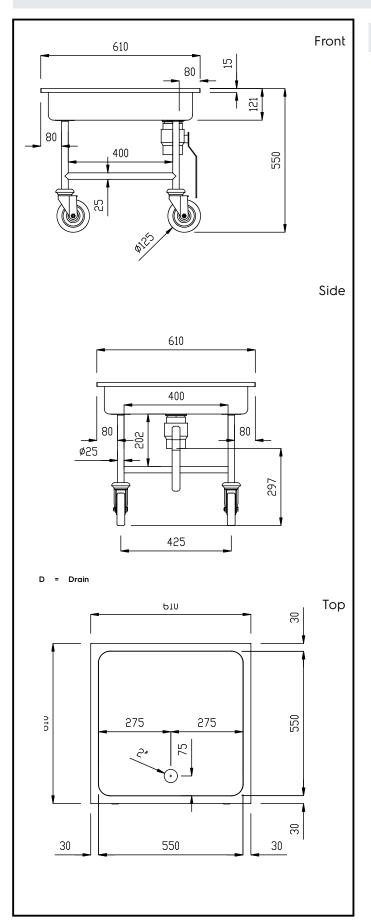

# **Key Information:**

External dimensions, Width:

361264 (SSTR06) 610 mm

External dimensions, Depth: 610 mm

External dimensions, Height: 550 mm

Wheel material: Zinc plated
Wheel diameter: Ø 125

**Net weight:** ISO 9001; ISO 14001 kg