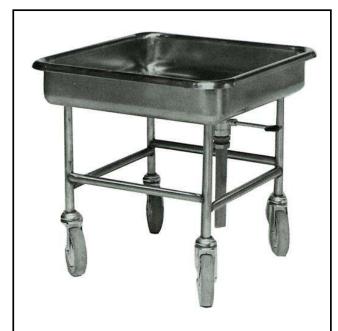

Soaking Sink Trolley for cutlery 610mm

#### Item No.

Constructed in 304 AISI stainless steel. Framework in mm25 tubing, completely welded. The basin can accommodate bulk cutlery or n.1 dishwashing basket mm500x500. Drain valve with twist handle. N. 4 swivelling castors, two with brakes, mm125 in diameter.

#### **Main Features**

- Framework in 25 mm tubing, completely welded.
- Basin to accomodate bulk cutlery or 1 dishwashing basket 500x500mm.
- Unit to have a drain valve with twist handle.
- 4 pivoting Ø 125 mm wheels, 2 of which with brakes, fitted with plastic bumpers

### Construction

• Constructed entirely in 304 AISI stainless steel.

APPROVAL: